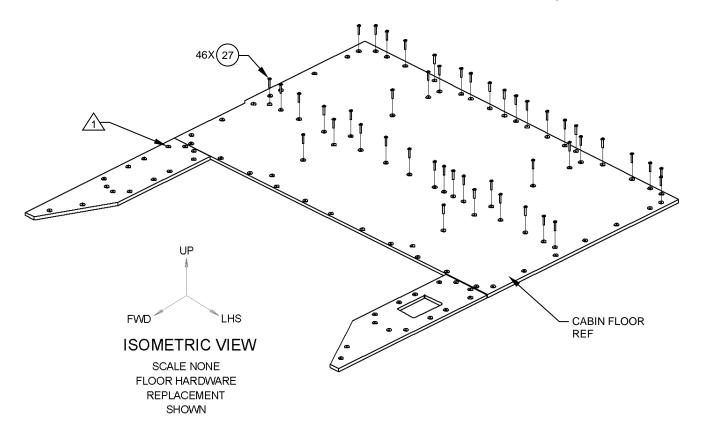

# AFT Cabin Floor Protection, Kit, AAL-312-060-001

- 1. Gain access to the composite panel section of the cabin floor. Temporarily remove all passenger seats. Reference Figure 1.
- 2. Remove and retain for future use, 100X existing screws from the three composite panel areas. Reference Figure 1, Flag note 1.
- 3. Install 46X Screw, Washer Head, (Item 27), in locations shown. Reference Figure 1.

Figure 1
Some Items
Removed for
Clarity

Revision: NI

Date: 2021-08-06 Doc. No.: AAL-312-065-001 Page 4 of 9