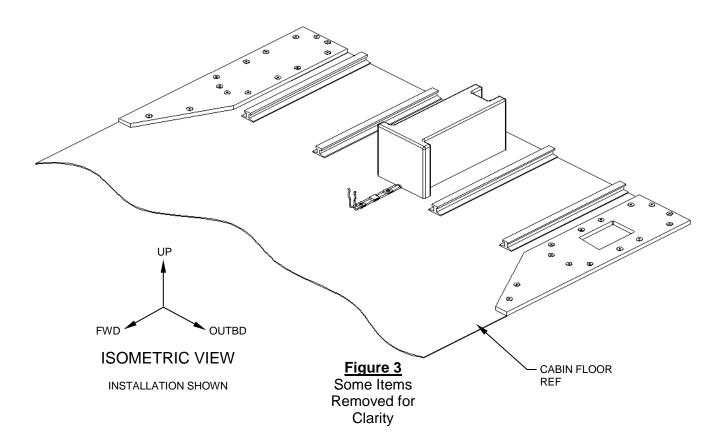

# FWD Floor Protection Panel, Kit, AAL-312-060-002

- 1. Gain access to the sheet metal floor in front of the crew seats cabin floor. Temporarily remove all crew seats. Reference Figure 3.
- 2. Remove and retain, the fire extinguisher, extinguisher bracket & associated fasteners. Reference Figure 3.

- 3. Temporarily install the FWD Floor Protection Panel, Assy, (Item 29) in its respective location. Reference Figure 4.
- 4. Transfer 8x the corner positions for the Velcro, Detail, (Item 38), using a permanent marker. Reference Figure 4.