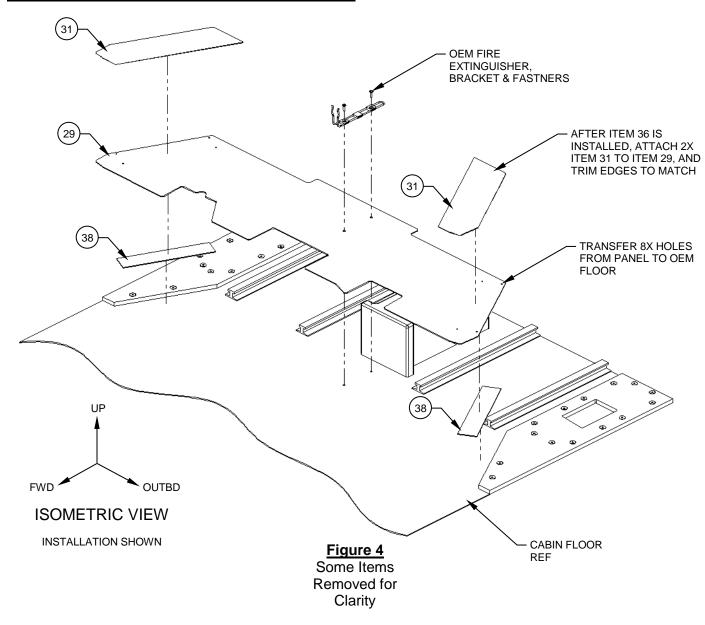

# FWD Floor Protection Panel, Kit, AAL-312-060-002

- 1. Gain access to the sheet metal floor in front of the crew seats cabin floor. Temporarily remove all crew seats. Reference Figure 3.
- 2. Remove and retain, the fire extinguisher, extinguisher bracket & associated fasteners. Reference Figure 3.

- 3. Temporarily install the FWD Floor Protection Panel, Assy, (Item 29) in its respective location. Reference Figure 4.
- 4. Transfer 8x the corner positions for the Velcro, Detail, (Item 38), using a permanent marker. Reference Figure 4.

## FWD Floor Protection Panel, Kit, AAL-312-060-002

- 5. Install 2x Velcro, Detail, (Item 38), using the locations marked in step 4. Reference Figure 4.
- 6. Install the loose 2x Grip Tap, (Item 31) along the edges of the FWD Cabin Floor Protection, Assy, (Item 29), and trim to match the remaining edges. Reference Figure 4.

#### FWD Floor Protection Panel, Kit, AAL-312-060-002

- 7. Install the FWD Cabin Floor Protection, Assy, (Item 29), onto the 2x Velcro, Detail, (Item 38), and re-install the fire extinguisher & bracket, using the retained fasteners. Reference Figure 4.
- 8. Installation complete
- 9. Perform a General Inspection of all items to ensure proper installation.
- 10. Update the aircraft logbook for the installation of FWD Floor Protection Panel, Kit.