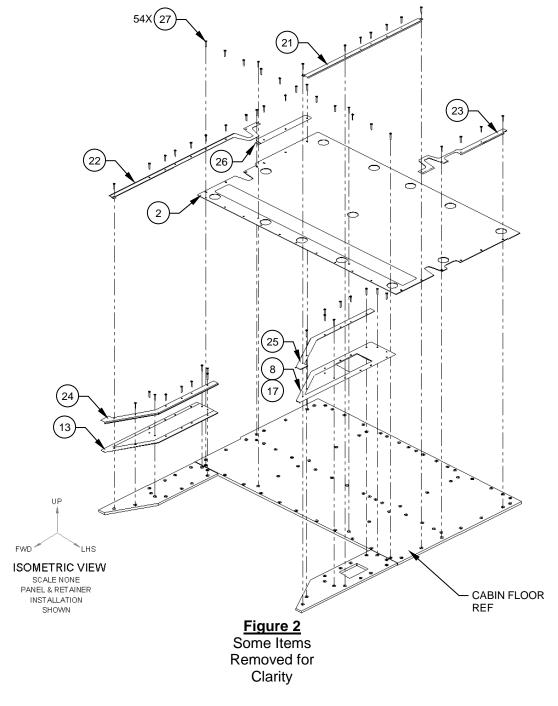

## AFT Cabin Floor Protection, Kit, AAL-312-060-001

4. Install the AFT Cabin Floor Protection, Assy, (Item 2), and the RHS, FWD Panel, Assy, (Item 13) in their respective locations. Reference Figure 2.

#### AFT Cabin Floor Protection, Kit, AAL-312-060-001

- 5. For aircraft configured for <u>dual controls</u>, install the LHS, FWD Panel, Assy, (Item 8), in its respective location. Reference Figure 2.
- 6. For aircraft configured for **single controls**, install the LHS, FWD Panel, Non Dual, Assy, (Item 17, in its respective location. Reference Figure 2.
- 7. Install the 1x LHS FWD Sill, Detail, (Item 21), 1x RHS FWD Sill, Detail, (Item 22), 1x LHS AFT Sill, Detail, (Item 23), 1x RHS INBD Sill, Detail, (Item 24), 1x LHS INBD Sill, Detail, (Item 25), and 1x RHS AFT, Sill, Detail, (Item 26), from their respective locations. Reference Figure 2.
- 8. Install 54x Screw, Washer Head, (Item 27), in the locations shown. Reference Figure 2.
- 9. Installation complete
- 10. Perform a General Inspection of all items to ensure proper installation.
- 11. Update the aircraft logbook for the installation of AFT Cabin Floor Protection, Kit.