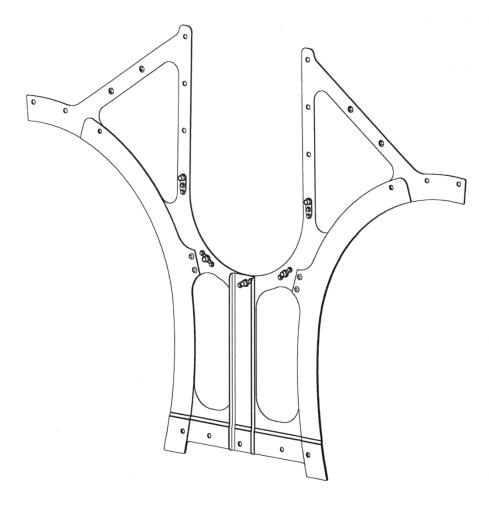

## **INSTALLATION**

- 1) Reference Figure 1.
- 2) The method of fastening the Alpine Aerotech Firewall Web to firewall is unchanged from the OEM web.
- 3) Replace the OEM web (P/N 212-061-902-013) with the Alpine Aerotech Firewall Web (P/N AAL-061-903-001).
- 4) Install existing fasteners from OEM web and torque to standard spec.

View looking FWD FIGURE 1

Revision NC November 17, 1998

Doc No.: 191M-99-003-II Page 2 of 2