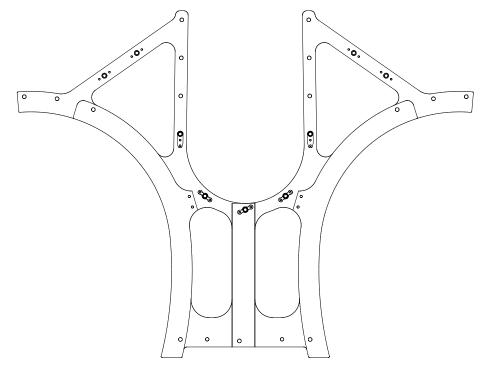

## **INSTALLATION**

- 1) Reference Figure 1.
- 2) The method of fastening the Alpine Aerotech Firewall Web to firewall is unchanged from the OEM web.
- 3) Replace the OEM web (P/N 212-061-902-013) with the Alpine Aerotech Firewall Web (P/N AAL-061-903-001).
- 4) Install existing fasteners from OEM web and torque to standard spec.

View looking FWD FIGURE 1

Revision NC November 17, 1998

Doc No.: 191M-99-003-II Page 2 of 2